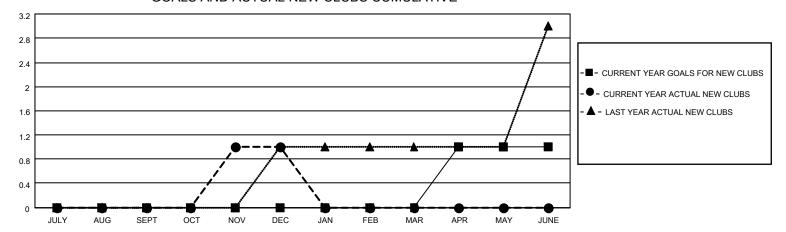

#### GOALS AND ACTUAL NEW CLUBS CUMULATIVE

## District 20 K2

| Clubs RESULTS FOR 2022-2023 |   |   |   | Members RESULTS FOR 2022-2023 |    |    |    |
|-----------------------------|---|---|---|-------------------------------|----|----|----|
|                             |   |   |   |                               |    |    |    |
| JULY/AUG/SEPT               | 0 | 0 | 1 | JULY/AUG/SEPT                 | 14 | 29 | 30 |
| OCT/NOV/DEC                 | 0 | 1 | 0 | OCT/NOV/DEC                   | 14 | 61 | 59 |
| JAN/FEB/MAR                 | 0 | 0 | 0 | JAN/FEB/MAR                   | 14 | 0  | 0  |
| APR/MAY/JUNE                | 1 | 0 | 0 | APR/MAY/JUNE                  | 14 | 0  | 0  |