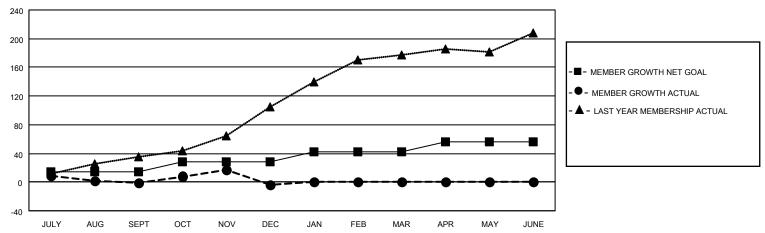

#### GOALS AND ACTUAL MEMBERS CUMULATIVE

| DROPPED CLUBS: 1 |    | 17 CLUBS OF 39 ADDED 1 OR<br>MORE NEW MEMBERS | GENDER DISTRIBUTION                 |              |  |
|------------------|----|-----------------------------------------------|-------------------------------------|--------------|--|
|                  |    | WORE NEW WEINBERS                             | MALE                                | 780 (58.91%) |  |
|                  |    |                                               | FEMALE 542 (40.94%)                 |              |  |
| DROPPED MEMBERS  |    |                                               | NON BINARY                          | 0 (0.00%)    |  |
|                  |    |                                               | PREFER NOT TO ANSWER                | 2 (0.15%)    |  |
| DECEASED         | 6  |                                               |                                     |              |  |
| CLUB CANCELLED   | 1  | CLICK HERE FOR CUMULATIVE                     | TOTAL FAMILY UNIT MEMBERS 196       |              |  |
| OTHER            | 82 | MEMBERSHIP DATA                               |                                     |              |  |
| TOTAL            | 89 |                                               | FAMILY MEMBERS PAYING HALF DUES 104 |              |  |
|                  |    |                                               |                                     |              |  |

## District 20 K2

| Clubs RESULTS FOR 2022-2023 |   |   |   | Members RESULTS FOR 2022-2023 |    |    |    |
|-----------------------------|---|---|---|-------------------------------|----|----|----|
|                             |   |   |   |                               |    |    |    |
| JULY/AUG/SEPT               | 0 | 0 | 1 | JULY/AUG/SEPT                 | 14 | 29 | 30 |
| OCT/NOV/DEC                 | 0 | 1 | 0 | OCT/NOV/DEC                   | 14 | 61 | 59 |
| JAN/FEB/MAR                 | 0 | 0 | 0 | JAN/FEB/MAR                   | 14 | 0  | 0  |
| APR/MAY/JUNE                | 1 | 0 | 0 | APR/MAY/JUNE                  | 14 | 0  | 0  |